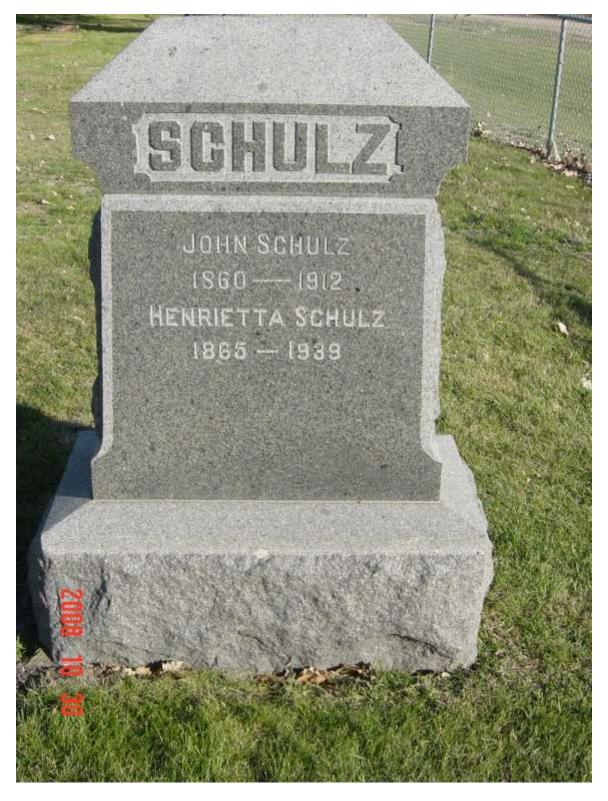

Place of Burial: GERMAN UNION CEMETERY - FOREST TOWNSHIP - RICE COUNTY -

MINNESOTA Plot Number: 61d

**Father: JOHN EVERT** 

Date of Birth: SEPTEMBER 18, 1838

Place of Birth: MAKLENBURG-VORPOMERN, GERMANY

Date of Death: OCTOBER 5, 1927

NOTE: The Permit for Burial or Removal shows the place of burial to be FOREST UNION CEMETRY, which is the same as GERMAN UNION CEMETERY.

**SCHULZ, HENRIETTA. NEE: EVERT** 