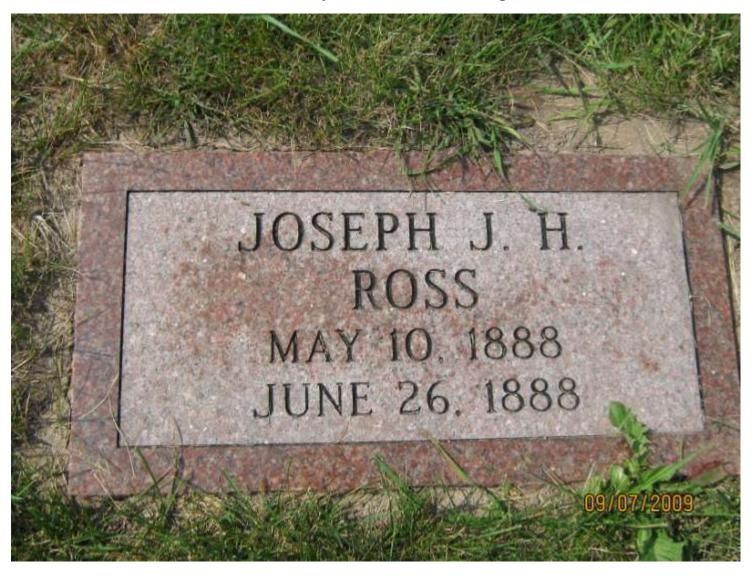

## GERMAN UNION CEMETERY THREE-GENERATION GENEALOGY

Created By: Ronald R. Prinzing

**UPDATED:** May 27, 2014

Surname: ROSS Name: JOSEPH

Middle Name If Any: JOHANN HEINRI

**Gender: MALE** 

Date of Birth: MAY 10, 1888

Place of Birth: FOREST TOWNSHIP - RICE COUNTY - MINNESOTA

Date of Death: JUNE 26, 1888

Place of Death: FOREST TOWNSHIP - RICE COUNTY - MINNESOTA

Place of Burial: GERMAN UNION CEMETERY - FOREST TOWNSHIP - RICE COUNTY -

MINNESOTA Plot Number: 38k/l

Father: HENRY ROSS SR.

Date of Birth: NOVEMBER 8, 1846

Place of Birth: MECKLENBURG, GERMANY

Date of Death: FEBRUARY 1, 1931

Place of Death: FOREST TOWNSHIP - RICE COUNTY - MINNESOTA