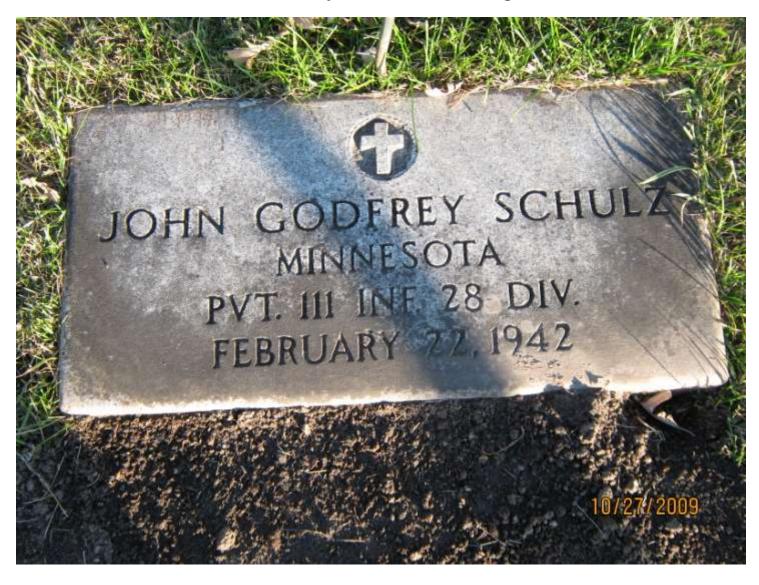

Created By: Ronald R. Prinzing

**UPDATED:** May 23, 2014

Surname: SCHULZ Name: JOHN

Middle Name If Any: GODFREY

**Gender: MALE** 

Date of Birth: SEPTEMBER 12, 1890

Place of Birth: WELLS TOWNSHIP - FARIBAULT, MINNESOTA

Date of Death: FEBRUARY 22, 1942

Place of Death: GOODHUE COUNTY - KENYON, MINNESOTA

Place of Burial: GERMAN UNION CEMETERY - FOREST TOWNSHIP - RICE COUNTY -

MINNESOTA Plot Number: 61h

Father: JOHN SCHULZ Date of Birth: JUNE 1, 1860

Place of Burial: GERMAN UNION CEMETERY - FOREST TOWNSHIP - RICE COUNTY -

MINNESOTA Plot Number: 61d

Marital Status: Date:

Children:

NOTE: Veteran – Private – Infantry - 28<sup>th</sup> Division Minnesota World War I.