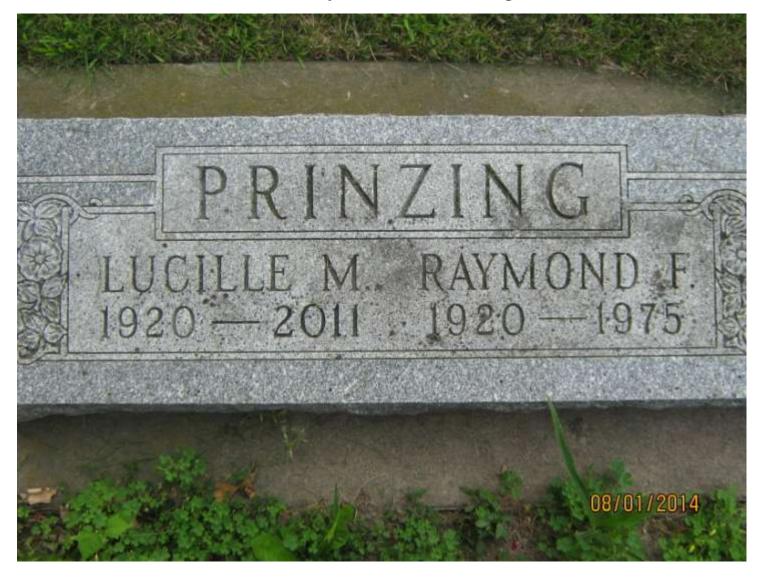

Place of Death: SPRING VALLEY, MINNESOTA

Place of Burial: GERMAN UNION CEMETERY - FOREST TOWNSHIP - RICE COUNTY -

MINNESOTA Plot Number: 49c

Father: JACOB AUGUST PRINZING
Date of Birth: FEBRUARY 22, 1870
Place of Birth: PENNSYLVANIA
Date of Death: APRIL 14, 1964

Place of Death: RICE COUNTY - FARIBAULT, MINNESOTA

Place of Burial: GERMAN UNION CEMETERY - FOREST TOWNSHIP - RICE COUNTY -

MINNESOTA Plot Number: 50b/c

Mother: ANNA BELL SIEMERS (ENG) Interred Name: PRINZING

MINNESOTA Plot Number: 501

Marital Status: MARRIED Date: JUNE 3, 1944 at the BRIDES PARENTS HOME in ST. PAUL, MINNESOTA. PARENTS OF THE BRIDE WERE THOMAS ARTHUR and MYRTLE SYVENINA LARSEN KEANE.

1. LUCILLE MAE KEANE born: JUNE 30, 1920 in ST. PAUL, MINNESOTA

### **OBITUARY**

Last Name: PRINZING First Name: RAYMOND

Middle Name or Initial: FREDERICK

News Paper: FARIBAULT DAILY NEWS - FARIBAULT, MINNESOTA

Date: APRIL 29, 1975

FARIBAULT--Ray Prinzing, 54, of Forest Township, Route 5, Faribault, well-known auctioneer in the area, died unexpectedly Sunday afternoon, April 27, 1975 at Spring Valley. Funeral services will be held Thursday, May 1, at 1:30 p.m., from the Trinity Lutheran Church in Northfield with the Rev. Edward S. Meyer officiating. Interment will be in the German Union Cemetery at Forest Township. Visitation was to be held Wednesday from 2 to 9 p.m., at the Boldt Funeral Home in Faribault and one hour prior to the service at the church. Raymond Prinzing, son of Jacob and Ann (Siemers Eng) Prinzing, was born, August 14, 1920 in Forest Township. He was united in marriage to Lucille Keane, June 3, 1944 in St. Paul. Mr. Prinzing farmed in the Forest Township area and was a well-known auctioneer for many years in Rice, Goodhue, Scott and Dakota counties. He is survived by his wife, Lucille; two daughters, Mrs. James (Karen) Lacey of Ann Arbor, Michigan; Joanne Prinzing of Owatonna; three grandsons; sister, Mrs. Cecil (Marion) Hutton of Dundas; and nieces and nephews. He was preceded in death by his parents, daughter Jeanette in 1949, and brother Emmanuel Eng.