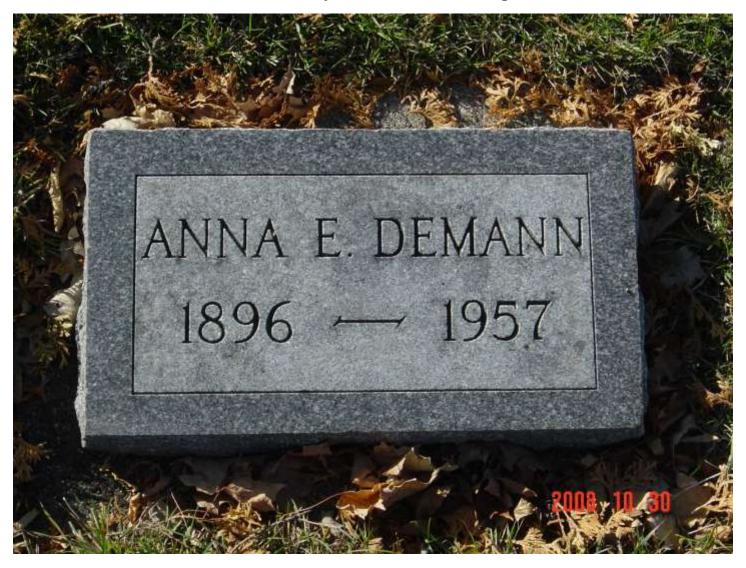

Created By: Ronald R. Prinzing

Surname: DEMANN
Given Name: ANNA

Middle Name If Any: ERNESTINE

Gender: FEMALE

Date of Birth: DECEMBER, 1896

Place of Birth: RICE COUNTY - MINNESOTA

Date of Death: FEBRUARY 20, 1957

Place of Death: RICE COUNTY - FARIBAULT, MINNESOTA

Place of Burial: GERMAN UNION CEMETERY - FOREST TOWNSHIP - RICE COUNTY -

MINNESOTA Plot Number: 34l/m

Father: AUGUST DEMANN JR. Date of Birth: OCTOBER 7, 1856