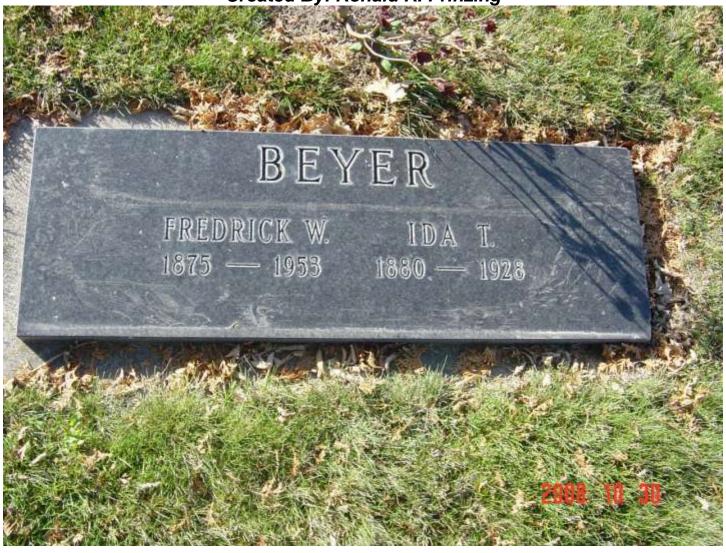

Created By: Ronald R. Prinzing

**UPDATED:** May 15, 2014

**Surname: BEYER** 

Given Name: FREDERICK
Middle Name If Any: WILLIAM

**Gender: MALE** 

Date of Birth: JULY 3, 1875
Place of Birth: GERMANY
Date of Death: MAY 6, 1953

Place of Death: ASBURY HOSPITAL - MINNEAPOLIS, MINNESOTA

Place of Burial: GERMAN UNION CEMETERY - FOREST TOWNSHIP - RICE COUNTY -

MINNESOTA Plot Number: 20p

Father: WILLIAM FREDERICK BEYER SR.

Date of Birth: JANUARY 23, 1833

Place of Burial: GERMAN UNION CEMETERY - FOREST TOWNSHIP - RICE - COUNTY -

MINNESOTA Plot Number: 13h/20a

Marital Status: MARRIED Date:

1. IDA (EDITH) T. KOLTERMAN born: 1880 in GERMANY

#### **BEYER, FREDERICK WILLIAM**

IBEYER, DA (EDITH) T. NEE: KOLTERMAN - HUSBAND and WIFE

Created By: Ronald R. Prinzing